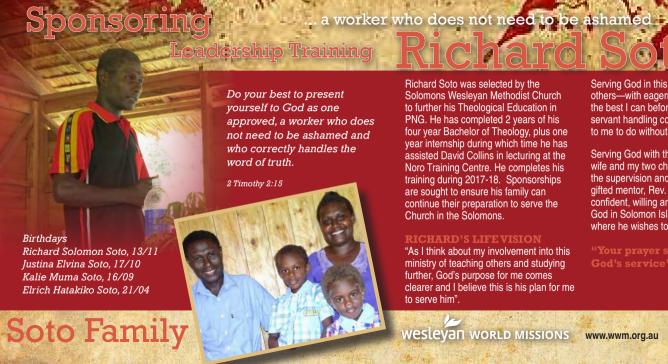

Richard Soto was selected by the Solomons Wesleyan Methodist Church to further his Theological Education in PNG. He has completed 2 years of his four year Bachelor of Theology, plus one year internship during which time he has assisted David Collins in lecturing at the Noro Training Centre. He completes his training during 2017-18. Sponsorships are sought to ensure his family can continue their preparation to serve the

Church in the Solomons.

"As I think about my involvement into this ministry of teaching others and studying further, God's purpose for me comes clearer and I believe this is his plan for me to serve him".

Serving God in this ministry—teaching others—with eagerness means doing all the best I can before him as his approved servant handling correctly the work given to me to do without hesitation.

Serving God with the support of my wife and my two children and with the supervision and assistance of my gifted mentor, Rev. David Collins, I am confident, willing and equipped to serve God in Solomon Islands and other places where he wishes to send me.